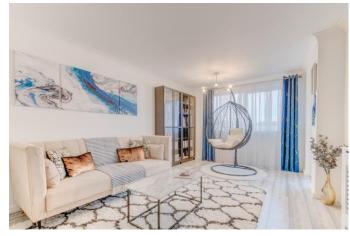

Accessed via a communal stairwell, the top floor apartment layout briefly comprises: Entrance hallway with store and airing cupboard, fitted kitchen/breakfast room with a range of wall and base units, an integrated as gob, oven and sink, along with having space for freestanding appliances, separate coffee room with space for utility appliances, spacious lounge with access to the balcony, two well-proportioned bedrooms, and the modern shower room.

#### **Details:**

**Entrance Hallway** 

**Kitchen/Breakfast Room** 12'7" x 9'6" (3.84m x 2.9m)

**Lounge** 16'6" x 10'7" (5.03m x 3.23m)

**Coffee Room** 5' x 6'7" (1.52m x 2m)

**Bedroom One** 13'6" x 9'6" (4.11m x 2.9m)