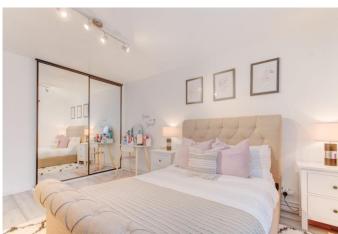

Accessed via a communal stairwell, the top floor apartment layout briefly comprises: Entrance hallway with store and airing cupboard, fitted kitchen/breakfast room with a range of wall and base units, an integrated as gob, oven and sink, along with having space for freestanding appliances, separate coffee room with space for utility appliances, spacious lounge with access to the balcony, two well-proportioned bedrooms, and the modern shower room.

**Bedroom Two** 10'8" x 10'7" (3.25m x 3.23m)

**Shower Room** 5'5" x 7'5" (1.65m x 2.26m)

Balcony

**Council Tax Band:** A (tbc by solicitors). **Tenure:** Leasehold (tbc by solicitors).

For more information or to arrange a viewing, please call us on 01527 406 956.