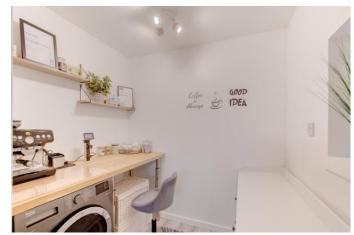

Accessed via a communal stairwell, the top floor apartment layout briefly comprises: Entrance hallway with store and airing cupboard, fitted kitchen/breakfast room with a range of wall and base units, an integrated as gob, oven and sink, along with having space for freestanding appliances, separate coffee room with space for utility appliances, spacious lounge with access to the balcony, two well-proportioned bedrooms, and the modern shower room.

#### **Details:**

**Entrance Hallway** 

**Kitchen/Breakfast Room** 12'7" x 9'6" (3.84m x 2.9m)

**Lounge** 16'6" x 10'7" (5.03m x 3.23m)

**Coffee Room** 5' x 6'7" (1.52m x 2m)

**Bedroom One** 13'6" x 9'6" (4.11m x 2.9m)