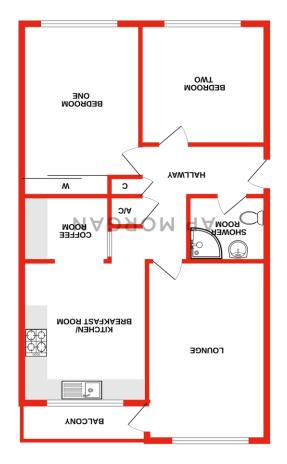

Accessed via a communal stairwell, the top floor apartment layout briefly comprises: Entrance hallway with store and airing cupboard, fitted kitchen/breakfast room with a range of wall and base units, an integrated as gob, oven and sink, along with having space for freestanding appliances, separate coffee room with space for utility appliances, spacious lounge with access to the balcony, two well-proportioned bedrooms, and the modern shower room.

#### **Details:**

**Entrance Hallway** 

**Kitchen/Breakfast Room** 12'7" x 9'6" (3.84m x 2.9m)

**Lounge** 16'6" x 10'7" (5.03m x 3.23m)

**Coffee Room** 5' x 6'7" (1.52m x 2m)

**Bedroom One** 13'6" x 9'6" (4.11m x 2.9m)

**Bedroom Two** 10'8" x 10'7" (3.25m x 3.23m)

**Shower Room** 5'5" x 7'5" (1.65m x 2.26m)

Balcony

**Council Tax Band:** A (tbc by solicitors). **Tenure:** Leasehold (tbc by solicitors).

For more information or to arrange a viewing, please call us on 01527 406 956.

#### 773 sq.ft. (71.8 sq.m.) approx. **CROUND FLOOR**

## How can we help you?

Manage development of the processor of t TOTAL FLOOR AREA: 773 sq.ft. (71.8 sq.m.) approx.