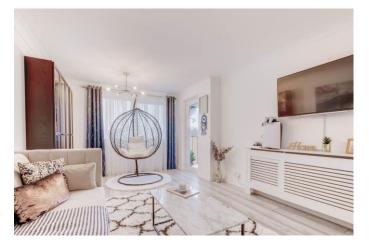

Accessed via a communal stairwell, the top floor apartment layout briefly comprises: Entrance hallway with store and airing cupboard, fitted kitchen/breakfast room with a range of wall and base units, an integrated as gob, oven and sink, along with having space for freestanding appliances, separate coffee room with space for utility appliances, spacious lounge with access to the balcony, two well-proportioned bedrooms, and the modern shower room.

#### **Details:**

**Entrance Hallway** 

**Kitchen/Breakfast Room** 12'7" x 9'6" (3.84m x 2.9m)

**Lounge** 16'6" x 10'7" (5.03m x 3.23m)

**Coffee Room** 5' x 6'7" (1.52m x 2m)

**Bedroom One** 13'6" x 9'6" (4.11m x 2.9m)