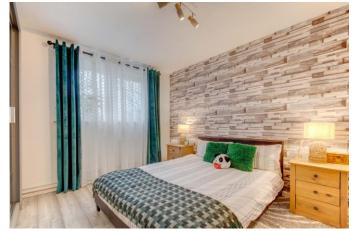

Accessed via a communal stairwell, the top floor apartment layout briefly comprises: Entrance hallway with store and airing cupboard, fitted kitchen/breakfast room with a range of wall and base units, an integrated as gob, oven and sink, along with having space for freestanding appliances, separate coffee room with space for utility appliances, spacious lounge with access to the balcony, two well-proportioned bedrooms, and the modern shower room.

#### **Details:**

**Entrance Hallway** 

**Kitchen/Breakfast Room** 12'7" x 9'6" (3.84m x 2.9m)

**Lounge** 16'6" x 10'7" (5.03m x 3.23m)

**Coffee Room** 5' x 6'7" (1.52m x 2m)

**Bedroom One** 13'6" x 9'6" (4.11m x 2.9m)