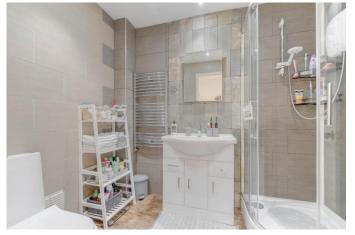

Accessed via a communal stairwell, the top floor apartment layout briefly comprises: Entrance hallway with store and airing cupboard, fitted kitchen/breakfast room with a range of wall and base units, an integrated as gob, oven and sink, along with having space for freestanding appliances, separate coffee room with space for utility appliances, spacious lounge with access to the balcony, two well-proportioned bedrooms, and the modern shower room.

**Bedroom Two** 10'8" x 10'7" (3.25m x 3.23m)

**Shower Room** 5'5" x 7'5" (1.65m x 2.26m)

Balcony

**Council Tax Band:** A (tbc by solicitors). **Tenure:** Leasehold (tbc by solicitors).

For more information or to arrange a viewing, please call us on 01527 406 956.