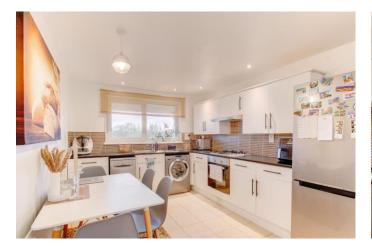

Accessed via a communal stairwell, the top floor apartment layout briefly comprises: Entrance hallway with store and airing cupboard, fitted kitchen/breakfast room with a range of wall and base units, an integrated as gob, oven and sink, along with having space for freestanding appliances, separate coffee room with space for utility appliances, spacious lounge with access to the balcony, two well-proportioned bedrooms, and the modern shower room.

#### **Details:**

**Entrance Hallway** 

**Kitchen/Breakfast Room** 12'7" x 9'6" (3.84m x 2.9m)

**Lounge** 16'6" x 10'7" (5.03m x 3.23m)

**Coffee Room** 5' x 6'7" (1.52m x 2m)

**Bedroom One** 13'6" x 9'6" (4.11m x 2.9m)