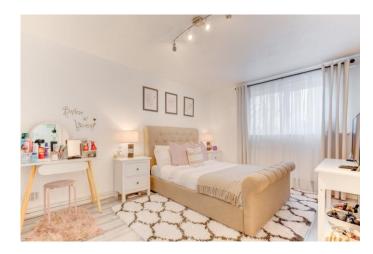

Accessed via a communal stairwell, the top floor apartment layout briefly comprises: Entrance hallway with store and airing cupboard, fitted kitchen/breakfast room with a range of wall and base units, an integrated as gob, oven and sink, along with having space for freestanding appliances, separate coffee room with space for utility appliances, spacious lounge with access to the balcony, two well-proportioned bedrooms, and the modern shower room.

#### **Details:**

**Entrance Hallway** 

**Kitchen/Breakfast Room** 12'7" x 9'6" (3.84m x 2.9m)

**Lounge** 16'6" x 10'7" (5.03m x 3.23m)

**Coffee Room** 5' x 6'7" (1.52m x 2m)

**Bedroom One** 13'6" x 9'6" (4.11m x 2.9m)

**Bedroom Two** 10'8" x 10'7" (3.25m x 3.23m)

**Shower Room** 5'5" x 7'5" (1.65m x 2.26m)

Balcony

**Council Tax Band:** A (tbc by solicitors). **Tenure:** Leasehold (tbc by solicitors).

For more information or to arrange a viewing, please call us on 01527 406 956.