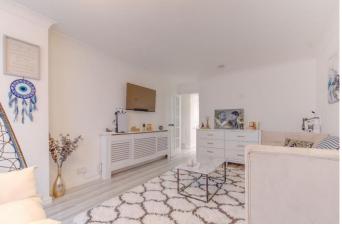

Accessed via a communal stairwell, the top floor apartment layout briefly comprises: Entrance hallway with store and airing cupboard, fitted kitchen/breakfast room with a range of wall and base units, an integrated as gob, oven and sink, along with having space for freestanding appliances, separate coffee room with space for utility appliances, spacious lounge with access to the balcony, two well-proportioned bedrooms, and the modern shower room.

#### **Details:**

**Entrance Hallway** 

**Kitchen/Breakfast Room** 12'7" x 9'6" (3.84m x 2.9m)

**Lounge** 16'6" x 10'7" (5.03m x 3.23m)

**Coffee Room** 5' x 6'7" (1.52m x 2m)

**Bedroom One** 13'6" x 9'6" (4.11m x 2.9m)