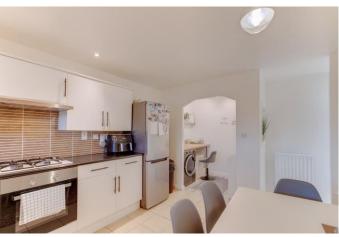

Accessed via a communal stairwell, the top floor apartment layout briefly comprises: Entrance hallway with store and airing cupboard, fitted kitchen/breakfast room with a range of wall and base units, an integrated as gob, oven and sink, along with having space for freestanding appliances, separate coffee room with space for utility appliances, spacious lounge with access to the balcony, two well-proportioned bedrooms, and the modern shower room.

#### **Details:**

**Entrance Hallway** 

**Kitchen/Breakfast Room** 12'7" x 9'6" (3.84m x 2.9m)

**Lounge** 16'6" x 10'7" (5.03m x 3.23m)

**Coffee Room** 5' x 6'7" (1.52m x 2m)

**Bedroom One** 13'6" x 9'6" (4.11m x 2.9m)